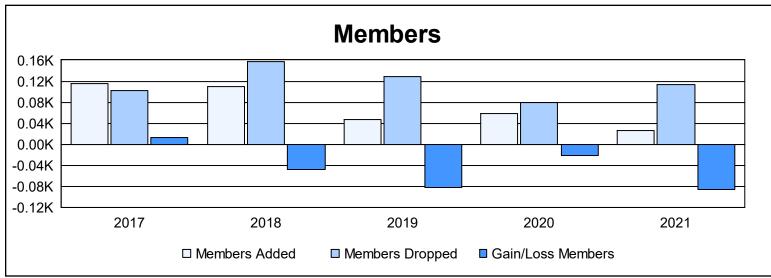

District 5M 3 As of June 2021 Cumulative

| Year      | New<br>Clubs | Dropped<br>Clubs | Gain/<br>Loss<br>Clubs | New<br>Members | Charter<br>Members | Reinstate<br>Members | Transfer<br>Members | Total<br>Member<br>Added | Total<br>Members<br>Dropped | Gain/<br>Loss<br>Members |
|-----------|--------------|------------------|------------------------|----------------|--------------------|----------------------|---------------------|--------------------------|-----------------------------|--------------------------|
| 2016-2017 | 1            | 1                | 0                      | 86             | 26                 | 0                    | 3                   | 115                      | 102                         | 13                       |
| 2017-2018 | 0            | 0                | 0                      | 94             | 6                  | 2                    | 7                   | 109                      | 157                         | -48                      |
| 2018-2019 | 0            | 3                | -3                     | 41             | 1                  | 2                    | 2                   | 46                       | 129                         | -83                      |
| 2019-2020 | 0            | 1                | -1                     | 52             | 0                  | 3                    | 3                   | 58                       | 79                          | -21                      |
| 2020-2021 | 0            | 2                | -2                     | 24             | 0                  | 1                    | 1                   | 26                       | 113                         | -87                      |
| Average   | 0            | 1                | -1                     | 59             | 7                  | 2                    | 3                   | 71                       | 116                         | -45                      |