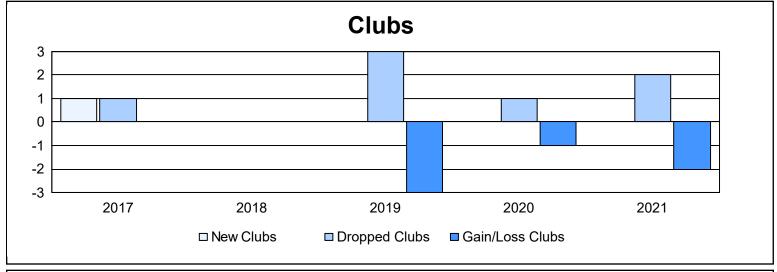

District 5M 3 As of June 2021 Cumulative

| Year      | New<br>Clubs | Dropped<br>Clubs | Gain/<br>Loss<br>Clubs | New<br>Members | Charter<br>Members | Reinstate<br>Members | Transfer<br>Members | Total<br>Member<br>Added | Total<br>Members<br>Dropped | Gain/<br>Loss<br>Members |
|-----------|--------------|------------------|------------------------|----------------|--------------------|----------------------|---------------------|--------------------------|-----------------------------|--------------------------|
| 2016-2017 | 1            | 1                | 0                      | 86             | 26                 | 0                    | 3                   | 115                      | 102                         | 13                       |
| 2017-2018 | 0            | 0                | 0                      | 94             | 6                  | 2                    | 7                   | 109                      | 157                         | -48                      |
| 2018-2019 | 0            | 3                | -3                     | 41             | 1                  | 2                    | 2                   | 46                       | 129                         | -83                      |
| 2019-2020 | 0            | 1                | -1                     | 52             | 0                  | 3                    | 3                   | 58                       | 79                          | -21                      |
| 2020-2021 | 0            | 2                | -2                     | 24             | 0                  | 1                    | 1                   | 26                       | 113                         | -87                      |
| Average   | 0            | 1                | -1                     | 59             | 7                  | 2                    | 3                   | 71                       | 116                         | -45                      |